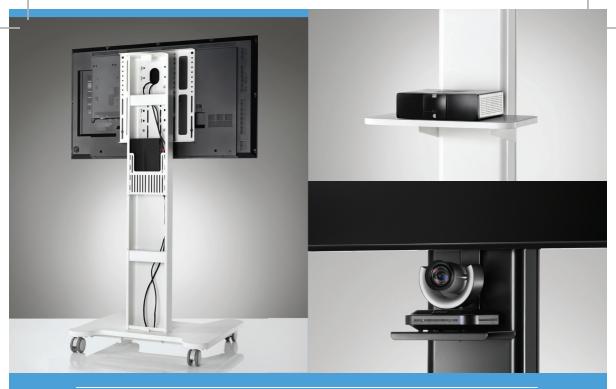

## OVERVIEW

- Simple straightforward AV support for large format displays
- · Elegant slim line structure
- Suitable for a range of applications including meeting rooms, reception areas, classrooms and group working zones
- Main column has a lockable back panel, internal equipment basket, and wire management
- Available accessories include camera mount for VC equipment, shelf for IT equipment, and VESA extension kit
- Cut out section in base gives the user easy access to screen