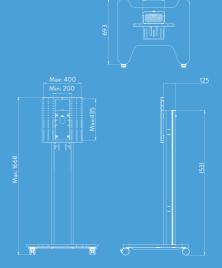

## OVERVIEW

- Simple straightforward AV support for large format displays
- · Elegant slim line structure
- Suitable for a range of applications including meeting rooms, reception areas, classrooms and group working zones
- Main column has a lockable back panel, internal equipment basket, and wire management
- Available accessories include camera mount for VC equipment, shelf for IT equipment, and VESA extension kit
- Cut out section in base gives the user easy access to screen