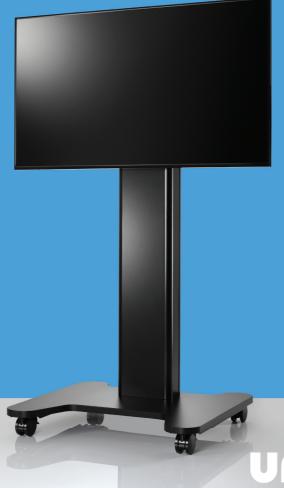

## OVERVIEW

- Simple straightforward AV support for large format displays
- · Elegant slim line structure
- Suitable for a range of applications including meeting rooms, reception areas, classrooms and group working zones
- Main column has a lockable back panel, internal equipment basket, and wire management
- Available accessories include camera mount for VC equipment, shelf for IT equipment, and VESA extension kit
- Cut out section in base gives the user easy access to screen